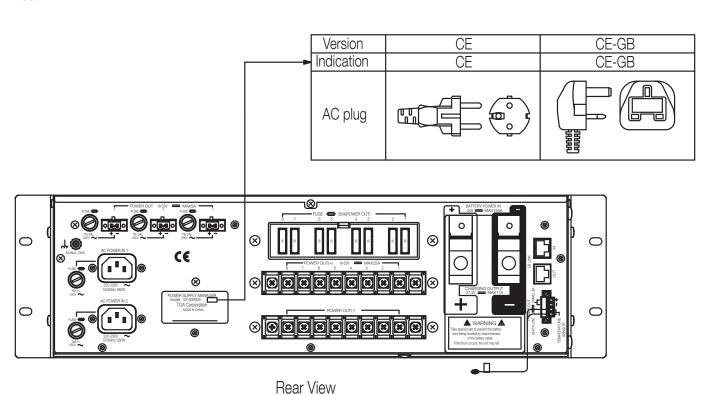

|
| Weight                  | 11.8 kg                                                                                                                                                                                                                                                   |
|                         |                                                                                                                                                                                                                                                           |



## VX-3000DS POWER SUPPLY MANAGER

Appearance